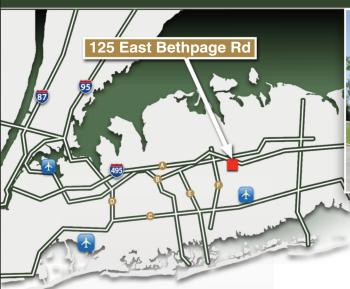

## **125 East Bethpage Road** Plainview, NY MIXED USE MULTI-TENANT COMMERCIAL BUILDING

- 🗛 🛛 Long Island Expy
- B Northern State Pkwy
- C Southern State Pkwy
- Cross Island Pkwy
- E Wantagh State Pkwy
- F Seaford-Oyster Bay Expy

## **COMMUNITY INFORMATION**

- Easily Accessible from all Major Long Island Roadways
- Local Area Police & Fire Stations Within Miles
- Located Near the Nassau-Suffolk Boarder
- 35 Miles from New York City